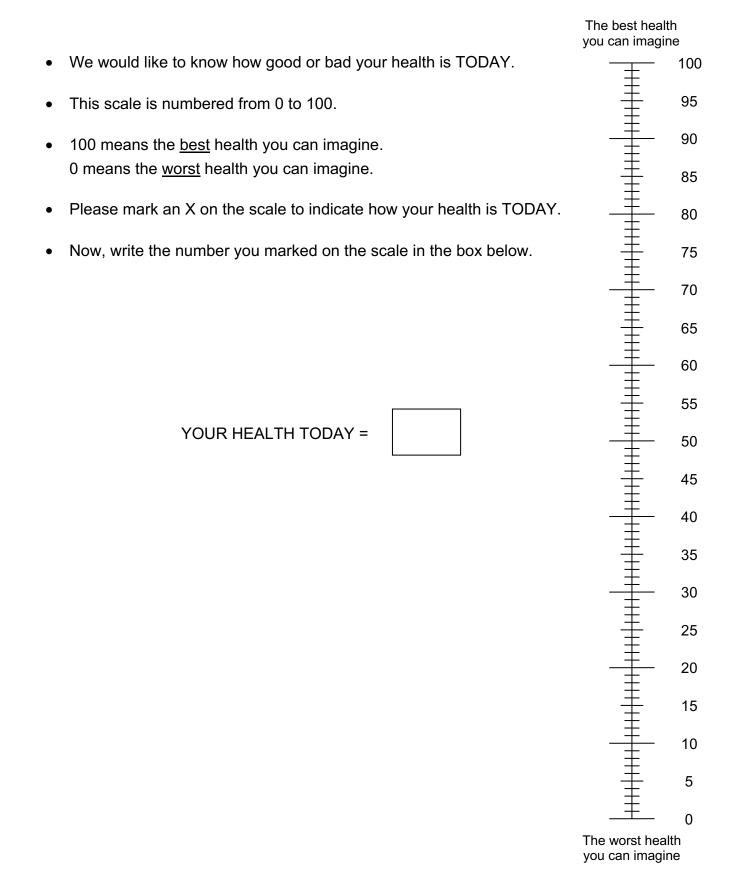

usual activities                     |  |
| I am unable to perform my usual activities                                   |  |
| PAIN / DISCOMFORT                                                            |  |
| I have no pain or discomfort                                                 |  |
| I have moderate pain or discomfort                                           |  |
| I have extreme pain or discomfort                                            |  |
| ANXIETY / DEPRESSION                                                         |  |
| I am not anxious or depressed                                                |  |
| I am moderately anxious or depressed                                         |  |
| I am extremely anxious or depressed                                          |  |



3